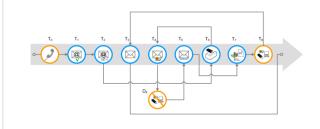

#### Sources:

- Communication with responsible units
- Communication with customer service
- Mystery shopping
- Logics deducted from content (e.g. process described in a letter)

No one followed the expected process!