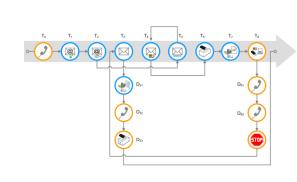

#### Sources:

- Communication with responsible units
- Communication with customer service
- Mystery shopping
- Logics deducted from content (e.g. process described in a letter)

No one followed the expected process!