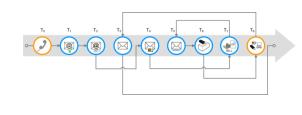

#### Customer Journey Design: The expected journey

Example: Mobile Broadband (MBB), Telenor Norway