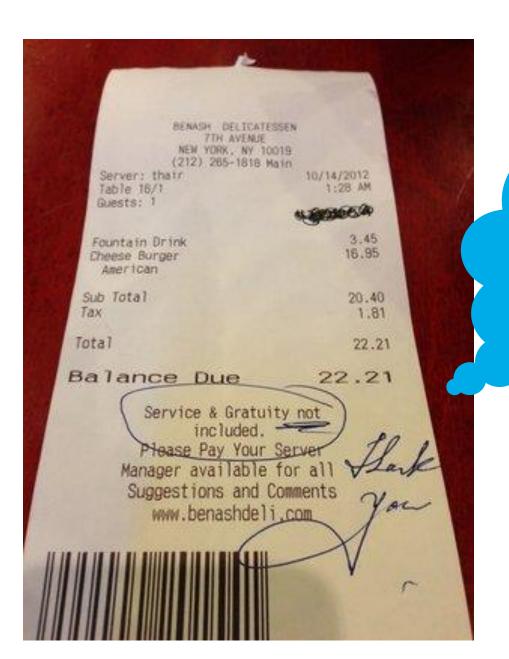

# Among the major mobile operators in the world More than 176 million mobile subscriptions

# **33 000** employees Present in markets with 1.3 billion people







#### What is Service Design?



Inspired by definition from SDN – Service design network Source picture: Heskett, L. et al: Putting the Service-Profit Chain to Work, Harward Business Review, July-August 2008



Service **not** included??



## Customer Journey Design and Mapping

Customer Journey Design (CJD) and Customer Journey Mapping (CJM) are tools for visualizing and analyzing how customers interact with a company across multiple channels and touchpoints

#### Customer journey (def) =

A customer's interactions with Telenor to achieve a specific goal





#### Customer Journey Design: The expected journey

Example: Mobile Broadband (MBB), Telenor Norway



#### Sources:

- Communication with responsible units
- Communication with customer service
- Mystery shopping
- Logics deducted from content (e.g. process described in a letter)

















































No one followed the expected process!

### Norges beste mobile bredbånd





## "Norges beste mobile bredbånd"