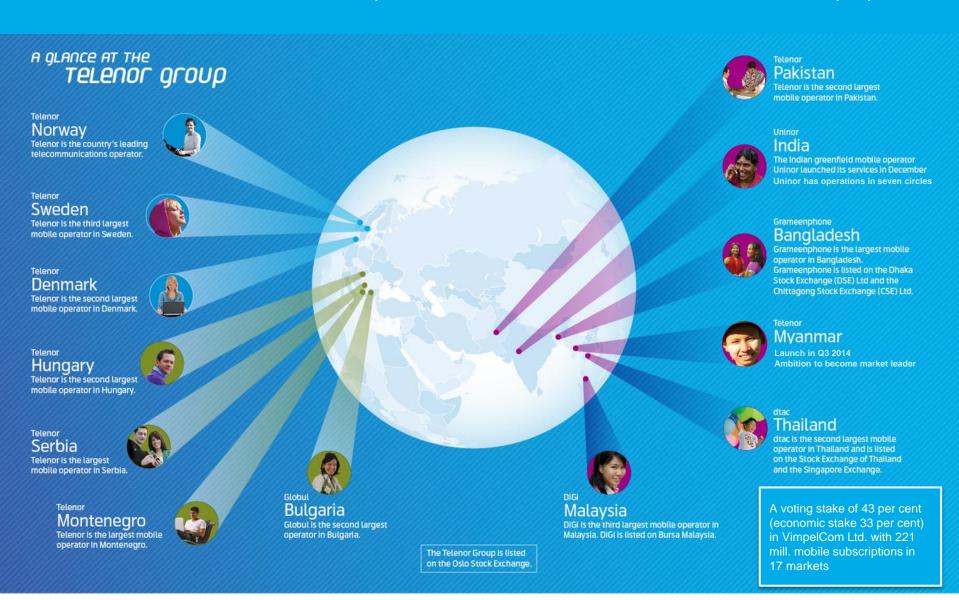

# Among the major mobile operators in the world More than 176 million mobile subscriptions

# **33 000** employees Present in markets with 1.3 billion people