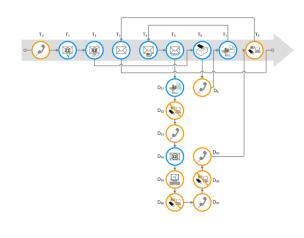

#### Sources:

- Communication with responsible units
- Communication with customer service
- Mystery shopping
- Logics deducted from content (e.g. process described in a letter)

No one followed the expected process!