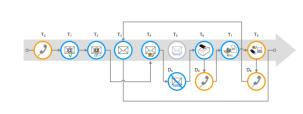

#### Customer Journey Design: The expected journey

Example: Mobile Broadband (MBB), Telenor Norway

#### Sources:

- Communication with responsible units
- Communication with customer service
- Mystery shopping
- Logics deducted from content (e.g. process described in a letter)

No one followed the expected process!