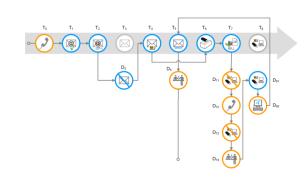

#### Customer Journey Design: The expected journey

Example: Mobile Broadband (MBB), Telenor Norway

#### Sources:

- Communication with responsible units
- Communication with customer service
- Mystery shopping
- Logics deducted from content (e.g. process described in a letter)

No one followed the expected process!