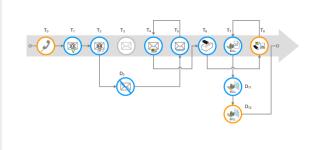

#### Customer Journey Design: The expected journey

Example: Mobile Broadband (MBB), Telenor Norway

#### Sources:

- Communication with responsible units
- Communication with customer service
- Mystery shopping
- Logics deducted from content (e.g. process described in a letter)

No one followed the expected process!