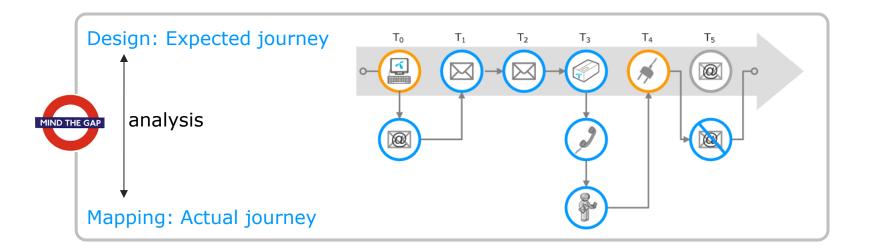

## Customer Journey Design and Mapping

Customer Journey Design (CJD) and Customer Journey Mapping (CJM) are tools for visualizing and analyzing how customers interact with a company across multiple channels and touchpoints

#### Customer journey (def) =

A customer's interactions with Telenor to achieve a specific goal

#### Sources:

- Communication with responsible units
- Communication with customer service
- Mystery shopping
- Logics deducted from content (e.g. process described in a letter)

No one followed the expected process!