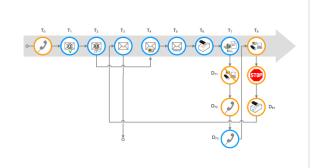

#### Sources:

- Communication with responsible units
- Communication with customer service
- Mystery shopping
- Logics deducted from content (e.g. process described in a letter)

No one followed the expected process!