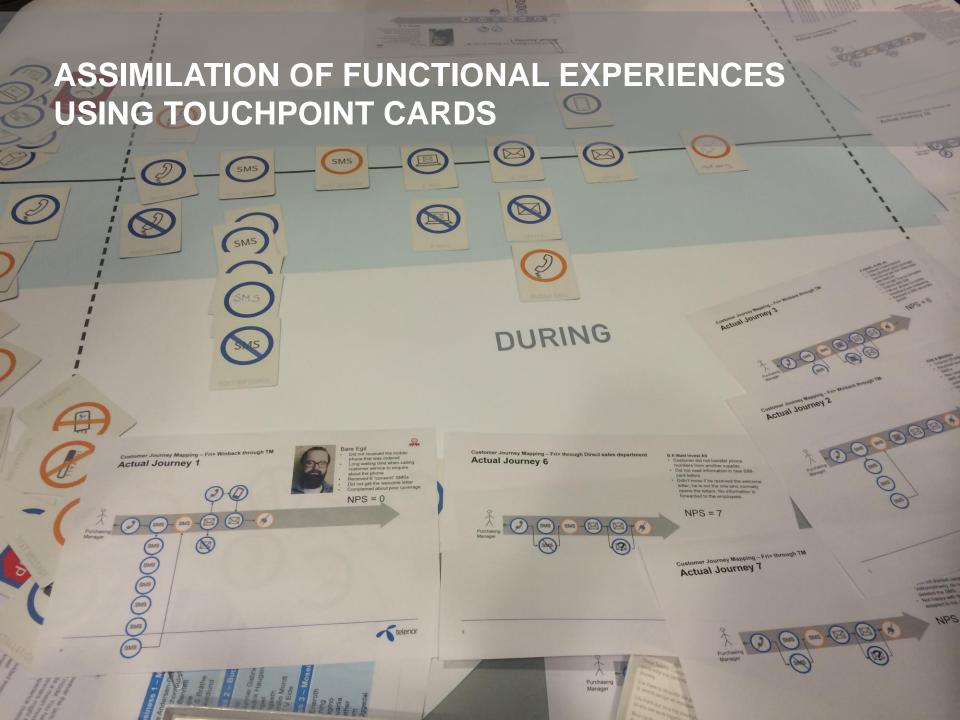

## Customer Journey Design and Mapping

Customer Journey Design (CJD) and Customer Journey Mapping (CJM) are tools for visualizing and analyzing how customers interact with a company across multiple channels and touchpoints

#### Customer journey (def) =

A customer's interactions with Telenor to achieve a specific goal