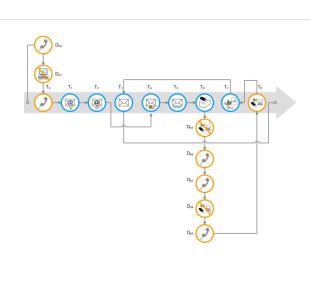

#### Customer Journey Design: The expected journey

Example: Mobile Broadband (MBB), Telenor Norway

#### Sources:

- Communication with responsible units
- Communication with customer service
- Mystery shopping
- Logics deducted from content (e.g. process described in a letter)

No one followed the expected process!