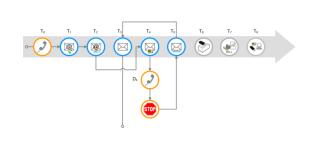

#### Sources:

- Communication with responsible units
- Communication with customer service
- Mystery shopping
- Logics deducted from content (e.g. process described in a letter)

No one followed the expected process!