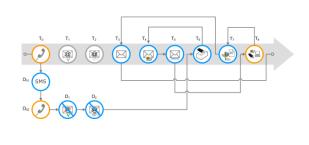

#### Sources:

- Communication with responsible units
- Communication with customer service
- Mystery shopping
- Logics deducted from content (e.g. process described in a letter)

No one followed the expected process!