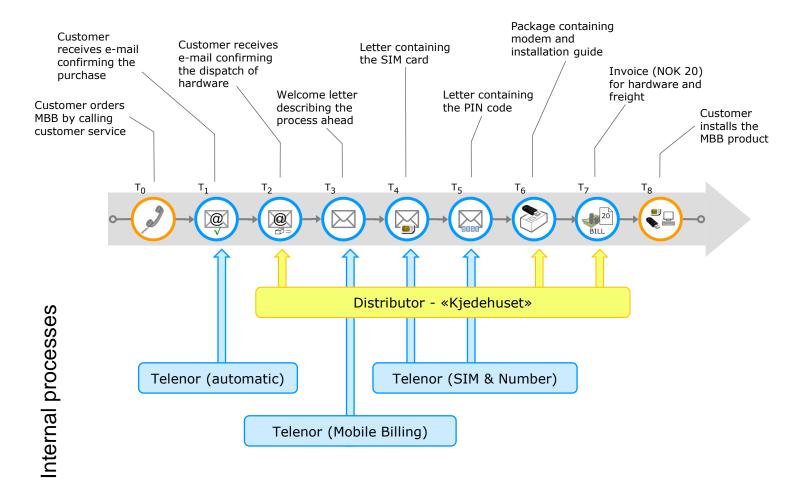

#### Customer Journey Design: The expected journey

Example: Mobile Broadband (MBB), Telenor Norway

#### Sources:

- Communication with responsible units
- Communication with customer service
- Mystery shopping
- Logics deducted from content (e.g. process described in a letter)

No one followed the expected process!