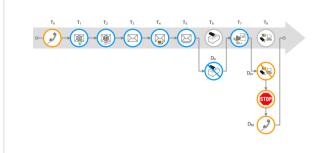

#### Sources:

- Communication with responsible units
- Communication with customer service
- Mystery shopping
- Logics deducted from content (e.g. process described in a letter)

No one followed the expected process!