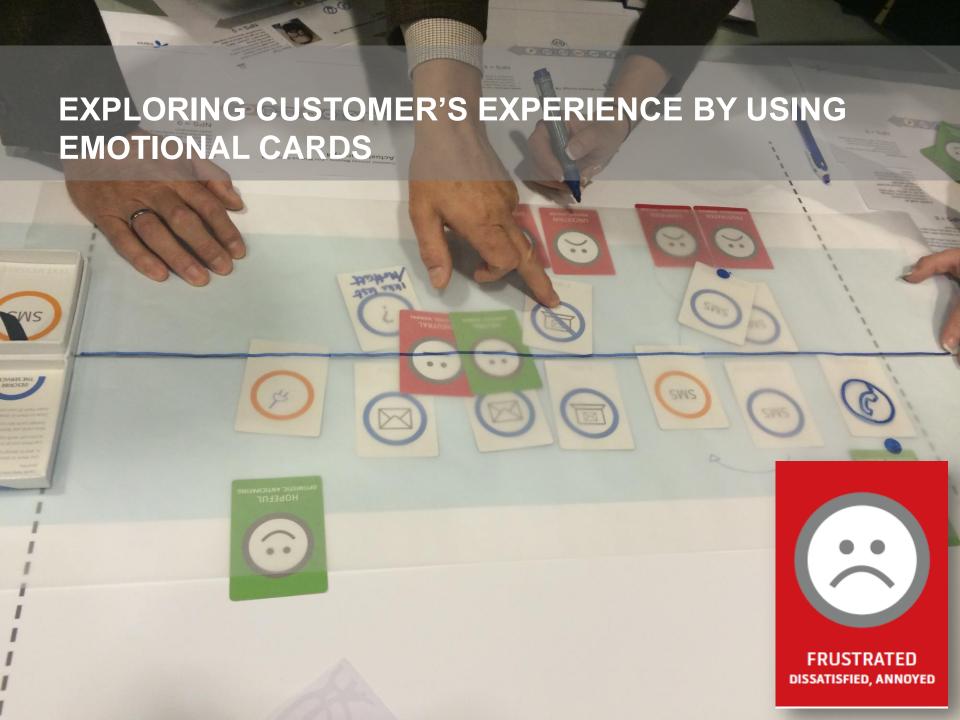

## Customer Journey Design and Mapping

Customer Journey Design (CJD) and Customer Journey Mapping (CJM) are tools for visualizing and analyzing how customers interact with a company across multiple channels and touchpoints

#### Customer journey (def) =

A customer's interactions with Telenor to achieve a specific goal