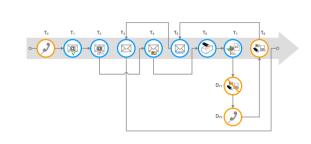

#### Customer Journey Design: The expected journey

Example: Mobile Broadband (MBB), Telenor Norway