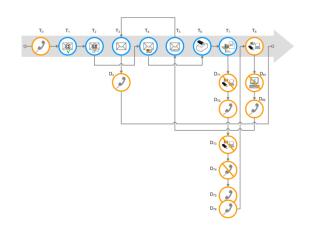

#### Sources:

- Communication with responsible units
- Communication with customer service
- Mystery shopping
- Logics deducted from content (e.g. process described in a letter)

No one followed the expected process!