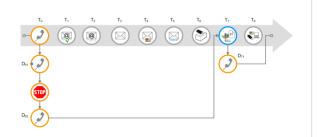

#### Customer Journey Design: The expected journey

Example: Mobile Broadband (MBB), Telenor Norway

#### Sources:

- Communication with responsible units
- Communication with customer service
- Mystery shopping
- Logics deducted from content (e.g. process described in a letter)

No one followed the expected process!