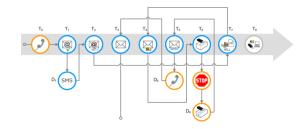

#### Customer Journey Design: The expected journey

Example: Mobile Broadband (MBB), Telenor Norway

#### Sources:

- Communication with responsible units
- Communication with customer service
- Mystery shopping
- Logics deducted from content (e.g. process described in a letter)

No one followed the expected process!