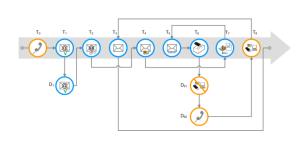

#### Customer Journey Design: The expected journey

Example: Mobile Broadband (MBB), Telenor Norway

#### Sources:

- Communication with responsible units
- Communication with customer service
- Mystery shopping
- Logics deducted from content (e.g. process described in a letter)

No one followed the expected process!