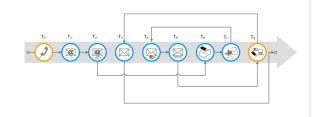

#### Customer Journey Design: The expected journey

Example: Mobile Broadband (MBB), Telenor Norway