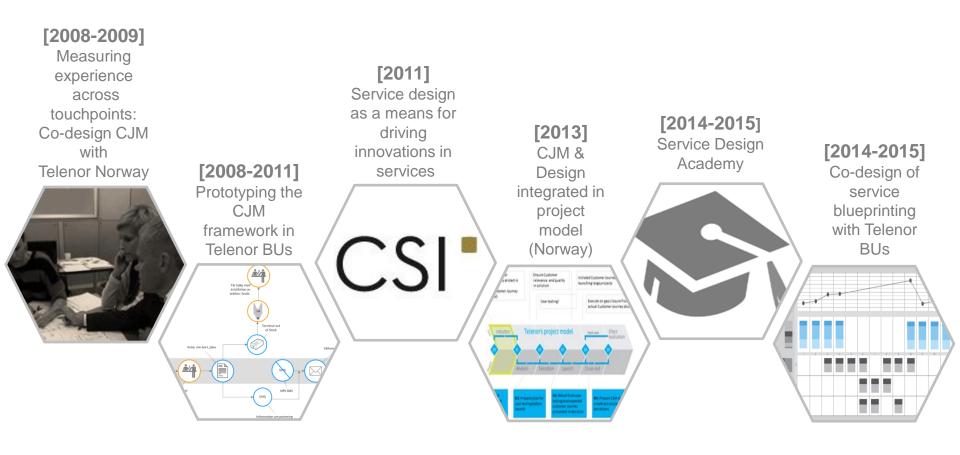

(CJM) are tools for visualizing and analyzing how customers interact with a company across multiple channels and touchpoints

#### Customer journey (def) =

A customer's interactions with Telenor to achieve a specific goal





#### Customer Journey Design: The expected journey

Example: Mobile Broadband (MBB), Telenor Norway



#### Sources:

- Communication with responsible units
- Communication with customer service
- Mystery shopping
- Logics deducted from content (e.g. process described in a letter)

















































No one followed the expected process!

### Norges beste mobile bredbånd





## "Norges beste mobile bredbånd"

"Vi har testet og målt landet rundt, og vinneren er klar" . Amobil 12. feb 2011





#### THE SERVICE DESIGN JOURNEY IN TELENOR