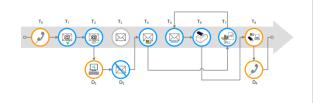

#### Customer Journey Design: The expected journey

Example: Mobile Broadband (MBB), Telenor Norway

#### Sources:

- Communication with responsible units
- Communication with customer service
- Mystery shopping
- Logics deducted from content (e.g. process described in a letter)

No one followed the expected process!