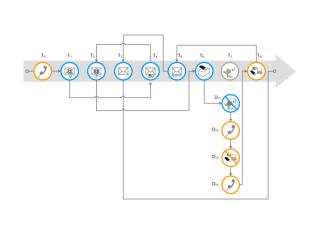

#### Customer Journey Design: The expected journey

Example: Mobile Broadband (MBB), Telenor Norway

#### Sources:

- Communication with responsible units
- Communication with customer service
- Mystery shopping
- Logics deducted from content (e.g. process described in a letter)

No one followed the expected process!