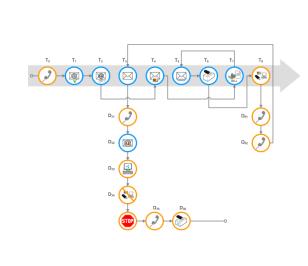

#### Customer Journey Design: The expected journey

Example: Mobile Broadband (MBB), Telenor Norway

#### Sources:

- Communication with responsible units
- Communication with customer service
- Mystery shopping
- Logics deducted from content (e.g. process described in a letter)

No one followed the expected process!