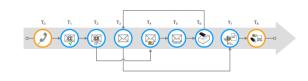

#### Customer Journey Design: The expected journey

Example: Mobile Broadband (MBB), Telenor Norway